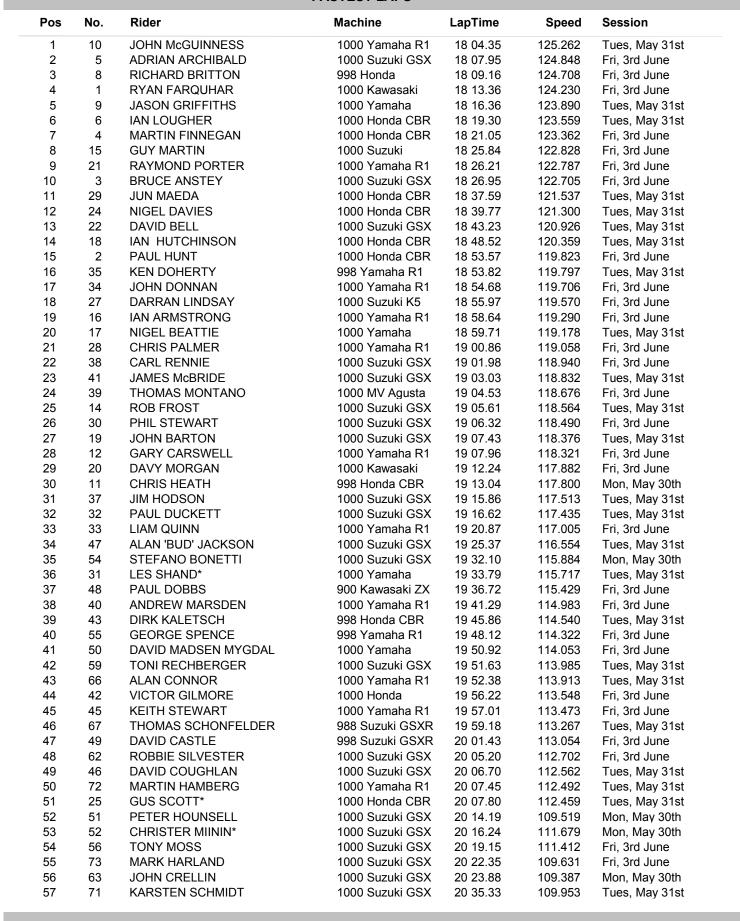

## **PRACTICE**

### **ALL SESSIONS**

#### **FASTEST LAPS**

03 June 2005 08:59 PM Page 1 of 2

| Pos | No. | Rider            | Machine         | LapTime  | Speed   | Session        |
|-----|-----|------------------|-----------------|----------|---------|----------------|
| 58  | 78  | ALAN CHAMLEY     | 1000 Suzuki GSX | 20 41.09 | 109.443 | Tues, May 31st |
| 59  | 65  | JEFF JONES       | 1000 Suzuki GSX | 20 48.04 | 108.833 | Fri, 3rd June  |
| 60  | 75  | PATRICK VAN GILS | 1000 Suzuki GSX | 20 50.83 | 108.590 | Fri, 3rd June  |
| 61  | 76  | DANIEL JANSEN*   | 1000 Kawasaki   | 20 52.91 | 108.410 | Fri, 3rd June  |
| 62  | 69  | MARC GRANIE      | R1 Yamaha       | 20 58.18 | 107.956 | Fri, 3rd June  |
| 63  | 70  | SERGE NUQUES*    | 1000 Yamaha R1  | 21 00.15 | 107.786 | Tues, May 31st |
| 64  | 79  | AXEL RAUCH       | 998 Yamaha R1   | 21 00.65 | 107.744 | Fri, 3rd June  |
| 65  | 68  | WADE BOYD        | 1000 Yamaha R1  | 21 02.62 | 107.576 | Fri, 3rd June  |
| 66  | 60  | ERIC WILSON      | 1000 Suzuki GSX | 21 03.34 | 107.515 | Fri, 3rd June  |
| 67  | 74  | ANITA BUXTON     | 1000 Suzuki GSX | 21 10.15 | 106.939 | Tues, May 31st |
| 68  | 58  | FRANK SPENNER*   | 998 Yamaha R1   | 21 13.56 | 106.652 | Fri, 3rd June  |
| 69  | 80  | PETER LOVELL     | 1000 Honda      | 21 16.76 | 106.385 | Tues. May 31st |